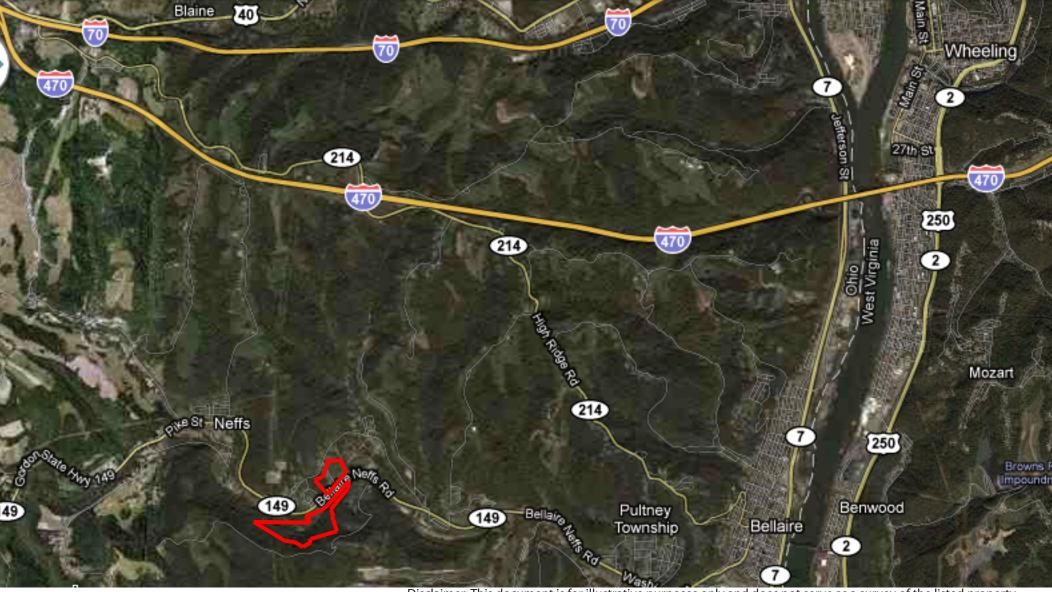

# **St. Joe Property**

Rt 149 54800 St. Joe Merritt Rd Neffs, OH 43906

Disclaimer: This document is for illustrative purposes only and does not serve as a survey of the listed property.

### **Transportation:**

Highways: St. Rt. 7 - 3.5 miles Interstates: I-470 - 6 miles Airports: Pittsburgh Int. - 57 mi.

Port Columbus - 129 mi.