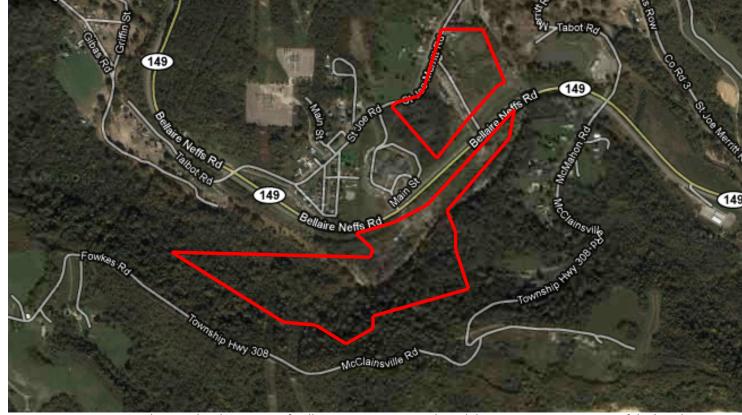

# **St. Joe Property**

Rt 149 54800 St. Joe Merritt Rd Neffs, OH 43906

Disclaimer: This document is for illustrative purposes only and does not serve as a survey of the listed property.

#### **Location Details:**

Property Type: Buildings/Land

Total Acres: 108.4243 Within City Limits: No

Building Type: Office/Shop Combo

Stories: 1 Zoning: None

#### **Directions:**

I-70

\* Take exit 220, go east on State Rt. 214

\* Turn right on Dixon Hill Rd (Co Rd 30)

\* Turn left on Rt 149 (Pike St.)

\* Property is past/across from Bellaire Middle School

#### I-470 West

- \* Take exit 3, go right on State Rt. 214
- \* Turn left on Dixon Hill Rd (Co Rd 30)
- \* Turn left on Rt 149 (Pike St.)
- \* Property is past/across from Bellaire Middle School

#### Route 7

- \* Take W 26th St Exit, go west
- \* Road becomes State Rt. 214, continue to property
- \* Property is before/across from Bellaire Middle School

**Shop Building** Rt 149 Near Bellaire Middle School/Neffs, OH 43906